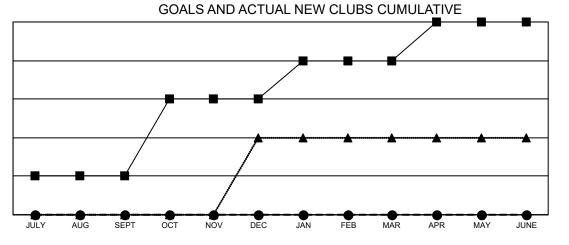

## GMT MONTHLY MEMBERSHIP PROGRESS REPORT Results as of: 5/31/2020

Multiple District 32

LOCATION: SOUTH CAROLINA

GMT CA  $_1$ 

| Clubs                 |               |           |               | Members               |                       |                         |                                                    |  |  |
|-----------------------|---------------|-----------|---------------|-----------------------|-----------------------|-------------------------|----------------------------------------------------|--|--|
| RESULTS FOR 2019-2020 |               |           |               | RESULTS FOR 2019-2020 |                       |                         |                                                    |  |  |
| QUARTER               | NEW CLUB GOAL | NEW CLUBS | DROPPED CLUBS | QUARTER MEMBI         | ER GROWTH NET<br>GOAL | MEMBER GROWTH<br>ACTUAL | DROPPED<br>MEMBERS ACTUAI<br>(including transfers) |  |  |
| JULY/AUG/SEPT         | 1             | 0         | 0             | JULY/AUG/SEPT         | 40                    | 68                      | 115                                                |  |  |
| OCT/NOV/DEC           | 2             | 0         | 1             | OCT/NOV/DEC           | 30                    | 48                      | 132                                                |  |  |
| JAN/FEB/MAR           | 1             | 0         | 0             | JAN/FEB/MAR           | 30                    | 89                      | 92                                                 |  |  |
| APR/MAY/JUNE          | 1             | 0         | 0             | APR/MAY/JUNE          | 30                    | 8                       | 21                                                 |  |  |
|                       |               |           |               |                       |                       |                         |                                                    |  |  |

CURRENT YEAR ACTUAL NEW CLUBS

- LAST YEAR ACTUAL NEW CLUBS

| DROPPED CLUBS: 1 |     | 57 CLUBS OF 129 ADDED 1 OR MORE | GENDER DISTRIBUTION               |                |     |
|------------------|-----|---------------------------------|-----------------------------------|----------------|-----|
|                  |     | NEW MEMBERS                     | MALE                              | 2,191 (67.58%) |     |
|                  |     | 1                               | FEMALE                            | 1,051 (32.42%) |     |
| DROPPED MEMBERS  |     |                                 |                                   |                |     |
| DECEASED         | 42  | CLICK HERE FOR CUMULATIVE       | TOTAL FAMILY UNIT MEMBERS         |                | 674 |
| CLUB CANCELLED   | 8   | MEMBERSHIP DATA                 | FAMILY MEMBERS PAYING HALF DUES 3 |                |     |
| OTHER            | 309 |                                 |                                   |                |     |
| TOTAL            | 359 |                                 |                                   |                |     |