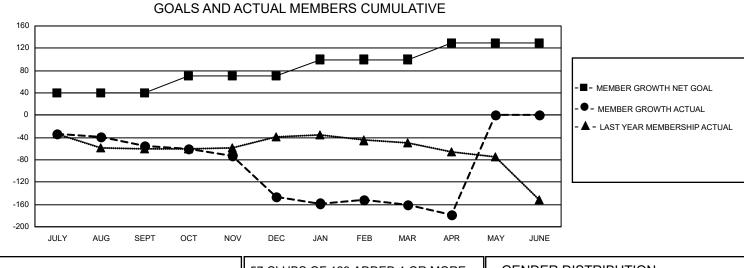

## GMT MONTHLY MEMBERSHIP PROGRESS REPORT Results as of: 5/31/2020

Multiple District 32

LOCATION: SOUTH CAROLINA

GMT CA  $_1$ 

| Clubs                 |               |           |               | Members               |                       |                         |                                                    |  |  |
|-----------------------|---------------|-----------|---------------|-----------------------|-----------------------|-------------------------|----------------------------------------------------|--|--|
| RESULTS FOR 2019-2020 |               |           |               | RESULTS FOR 2019-2020 |                       |                         |                                                    |  |  |
| QUARTER               | NEW CLUB GOAL | NEW CLUBS | DROPPED CLUBS | QUARTER MEMBI         | ER GROWTH NET<br>GOAL | MEMBER GROWTH<br>ACTUAL | DROPPED<br>MEMBERS ACTUAI<br>(including transfers) |  |  |
| JULY/AUG/SEPT         | 1             | 0         | 0             | JULY/AUG/SEPT         | 40                    | 68                      | 115                                                |  |  |
| OCT/NOV/DEC           | 2             | 0         | 1             | OCT/NOV/DEC           | 30                    | 48                      | 132                                                |  |  |
| JAN/FEB/MAR           | 1             | 0         | 0             | JAN/FEB/MAR           | 30                    | 89                      | 92                                                 |  |  |
| APR/MAY/JUNE          | 1             | 0         | 0             | APR/MAY/JUNE          | 30                    | 8                       | 21                                                 |  |  |
|                       |               |           |               |                       |                       |                         |                                                    |  |  |

CURRENT YEAR ACTUAL NEW CLUBS

- LAST YEAR ACTUAL NEW CLUBS

| DROPPED CLUBS: 1 |     | 57 CLUBS OF 129 ADDED 1 OR MORE | GENDER DISTRIBUTION               |                |     |
|------------------|-----|---------------------------------|-----------------------------------|----------------|-----|
|                  |     | NEW MEMBERS                     | MALE                              | 2,191 (67.58%) |     |
|                  |     | 1                               | FEMALE                            | 1,051 (32.42%) |     |
| DROPPED MEMBERS  |     |                                 |                                   |                |     |
| DECEASED         | 42  | CLICK HERE FOR CUMULATIVE       | TOTAL FAMILY UNIT MEMBERS         |                | 674 |
| CLUB CANCELLED   | 8   | MEMBERSHIP DATA                 | FAMILY MEMBERS PAYING HALF DUES 3 |                |     |
| OTHER            | 309 |                                 |                                   |                |     |
| TOTAL            | 359 |                                 |                                   |                |     |